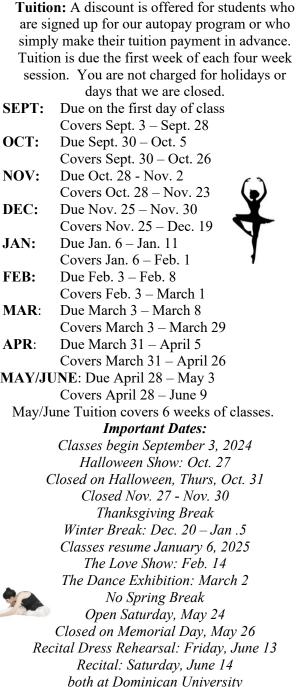

**Session Dates & Tuition Payment Schedule:** Our classes run the length of the school year September – June. We close on some holidays and take a break at New Years. We do not take a spring break. Registration is open and students may join at any time with the understanding that classes are on-going and some "catch-up" may be required. Some classes may close due to maximum enrollment. The year concludes with our annual dance recital. We will then take another short break before our summer session begins.

Summer Classes and Camps are TBA and

begin after July 4

**REGISTRATION FEE:** \$25 per family due at registration

#### **TUITION: Group Dance Classes**

To pay by the class cost is \$20 per hour *Discounted rate for advance monthly payments* (for four weeks) are listed below: 45 minutes per week = \$54 per month 1 hour per week = 72 per month 1 hour & 15 min. per week = 90 per month 1.5 hours per week = 108 per month 1.75 hours per week = 126 per month Students/families enrolled in more than 1.75 hours per wk receive an *additional* discount: 2 hours/ wk (-5% disc.) =\$136.80/month 2.5 hours/ wk (-5% disc.) =\$171/month 2.75 hours/wk (-5% disc.) =\$188.10/month 3 hours/ wk (-10% disc.) = \$194.40/month3.5 hours/ wk (-10% disc) = \$226.80/month 4 hours/ wk (-10% disc.) = \$259.20/month4.5 hours/wk (-10% disc.) = \$291.60/month5 hours/wk (-10% disc.) = \$324/monthStudents/families who enroll in more than five hours per week should check with the office staff in regards to the monthly tuition. There are no tuition refunds. Those unsure of their attendance should pay the regular class rate of \$20 per hour as they attend.